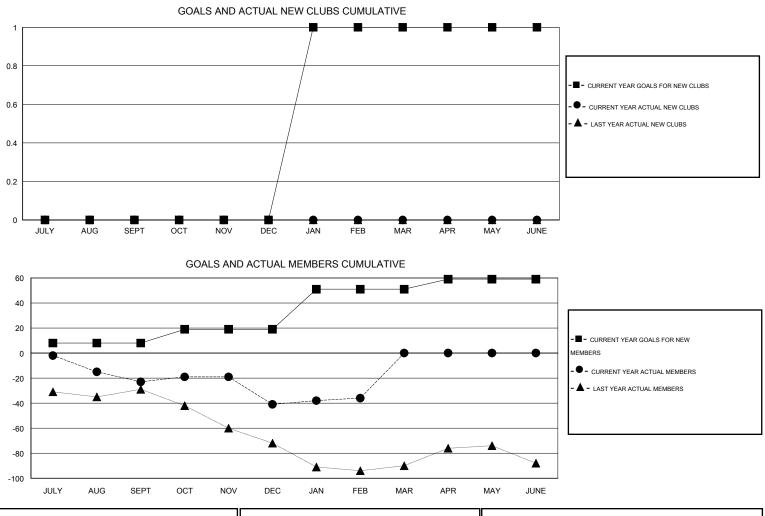

## HAL GRIFFIN GMT.

| GMT: HAL GRIFFIN LOCATION |                  |           | N MISSOURI       |                  |                       |                    |                                     | GMT CA 1           |                  |
|---------------------------|------------------|-----------|------------------|------------------|-----------------------|--------------------|-------------------------------------|--------------------|------------------|
| Clubs                     |                  |           |                  |                  | Members               |                    |                                     |                    |                  |
| RESULTS FOR 2014-2015     |                  |           |                  |                  | RESULTS FOR 2014-2015 |                    |                                     |                    |                  |
| QUARTER                   | NEW CLUB<br>GOAL | NEW CLUBS | DROPPED<br>CLUBS | NET<br>GAIN/LOSS | QUARTER               | NEW MEMBER<br>GOAL | CHARTER AND<br>NEW MEMBERS<br>ADDED | DROPPED<br>MEMBERS | NET<br>GAIN/LOSS |
| JULY/AUG/SEPT             | 0                | 0         | 0                | 0                | JULY/AUG/SEPT         | 8                  | 27                                  | 50                 | -23              |
| OCT/NOV/DEC               | 0                | 0         | 0                | 0                | OCT/NOV/DEC           | 11                 | 22                                  | 40                 | -18              |
| JAN/FEB/MAR               | 1                | 0         | 0                | 0                | JAN/FEB/MAR           | 32                 | 28                                  | 23                 | 5                |
| APR/MAY/JUNE              | 0                | 0         | 0                | 0                | APR/MAY/JUNE          | 8                  | 0                                   | 0                  | 0                |

| DROPPED CLUBS: 0 | 28 CLUBS OF 52 ADDED 1 OR MORE | GENDER DISTRIBUTION   |       |  |  |
|------------------|--------------------------------|-----------------------|-------|--|--|
|                  | NEW MEMBERS                    | MALE 858 (70.         |       |  |  |
| DROPPED MEMBERS  |                                | FEMALE 361 (29.       | .61%) |  |  |
| DECEASED 14      | CLICK HERE FOR HEALTH          |                       | 291   |  |  |
| CLUB CANCELLED 0 | ASSESSMENT DATA                | FAMILY UNIT MEMBERS   | 144   |  |  |
| OTHER 99         |                                | HEAD OF HOUSEHOLD     |       |  |  |
| TOTAL 113        |                                | NON-HEAD OF HOUSEHOLD | 147   |  |  |